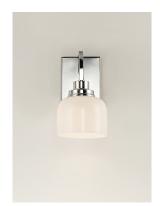

## PRODUCT DESCRIPTION

Square tube arms curve to form arcs of Polished Chrome in an interesting and unique fashion. White opal glass shades complete this clean design and provide a soft even illumination. Can be installed up or down.

#### **FINISHES OPTION**

Polished Chrome (PC)

## **GLASS**

White WT