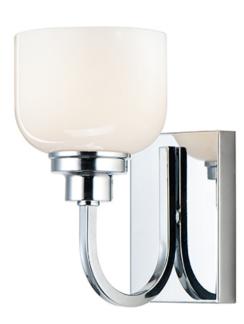

## PRODUCT DESCRIPTION

Square tube arms curve to form arcs of Polished Chrome in an interesting and unique fashion. White opal glass shades complete this clean design and provide a soft even illumination. Can be installed up or down.

#### **FINISHES OPTION**

Polished Chrome (PC)

## **GLASS**

White WT