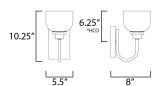

# **MEASUREMENTS**

DIMENSION : 5.5" W x 10.25" H x 8" Ext **BACK PLATE** : 6.75" W x 4.5" H x 6.25" HCO

HANGING WEIGHT : 1.72 lb