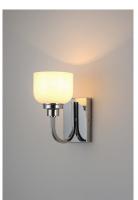

## PRODUCT DESCRIPTION

Square tube arms curve to form arcs of Polished Chrome in an interesting and unique fashion. White opal glass shades complete this clean design and provide a soft even illumination. Can be installed up or down.

#### **FINISHES OPTION**

Polished Chrome (PC)

## **GLASS**

White WT