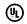

## PRODUCT DESCRIPTION

Square tube arms curve to form arcs of Polished Chrome in an interesting and unique fashion. White opal glass shades complete this clean design and provide a soft even illumination. Can be installed up or down.

# **MEASUREMENTS**

DIMENSION : 5.5" W x 10.25" H x 8" Ext **BACK PLATE** : 6.75" W x 4.5" H x 6.25" HCO

HANGING WEIGHT : 1.72 lb